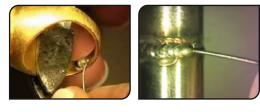

Q +91 72650 32460, +91 63552 68964

www.mrlasermachine.com

🖌 mrlasermachine@gmai.com

Consumption

24x7 Hours Working

Gold Laser Welding Machine

# Description

| Laser Type                  | Fiber Laser                    |
|-----------------------------|--------------------------------|
| O/P Power                   | 200W, 300 watt (60J, 90J, Etc. |
| <b>Electric Consumption</b> | < 2 kW                         |
| <b>Graphics Format</b>      | Plt, DXF, BMP, JPT, TIF Etc.   |