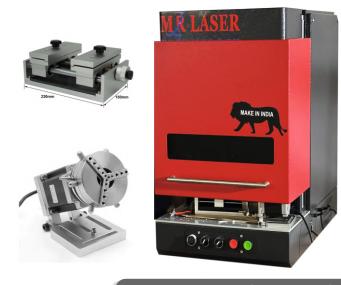

4

# MR LASER TECHNOLOGY

### ISO 9001:2015 CERTIFIED COMPANY FAST, POWERFUL AND RELIABLE LASER MARKING SYSTEMS



Zero Maintenance



Low Electricity Consumption



Environment Friendly



24x7 Hours Working

> 6500 mir ACE



### MRLT Laser Marking Machine

### **Applications**

- Utensils
- Solar Industries
- Automobile
- Engineering
- Jewellery
- Medical Surgical
- Hardware & Bath Fitting
- Kitchenware



Q +91 72650 32460, +91 63552 68964

# Description

| Laser Type           | Fiber Laser                  |
|----------------------|------------------------------|
| O/P Power            | 20W (Optional 30,50,100)     |
| Electric Consumption | < 1 kW                       |
| Graphics Format      | Plt, DXF, BMP, JPT, TIF Etc. |



www.mrlasermachine.com

🛛 mrlasermachine@gmai.com





Gold Laser Cutting Machine

### **Applications**

- Acrylic Cutting Wood / MDF / Plywood
- Modeling
- Fabrics / Embroidery

Portable Laser Marking Machine

### Plastic Cutting

### Description

| Laser Type       | Co2 Laser                 |
|------------------|---------------------------|
| Working Area     | 600x900, 900x1300mm       |
| Average OP/Power | 80W (Optional 60x100,150) |
| Engraving Speed  | 1-60000 min/mm            |
| Cutting Speed    | 1-10000 mm / min          |

# WHICH MATERIAL YOU CAN MARK !!

✓ S.S., M.S., Aluminum, Cast Iron, Plastic, Gold, Silver, Coated, Glossy, Copper, Brass & More.













+91 72650 32460, +91 63552 68964

www.mrlasermachine.com

🖌 mrlasermachine@gmai.com





Conveyor Fly Laser Marking Machine

### WHICH MATERIAL YOU CAN MARK !!

✓ S.S