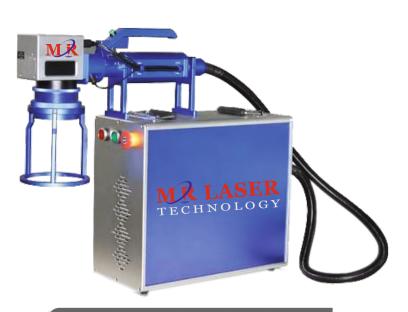

### MRLT Laser Marking Machine

### **Applications**

- Utensils
- Solar Industries
- Automobile
- Engineering
- Jewellery
- Medical Surgical
- Hardware & Bath Fitting
- Kitchenware

Q +91 72650 32460, +91 63552 68964

# Description

| Laser Type           | Fiber Laser                  |
|----------------------|------------------------------|
| O/P Power            | 20W (Optional 30,50,100)     |
| Electric Consumption | < 1 kW                       |
| Graphics Format      | Plt, DXF, BMP, JPT, TIF Etc. |