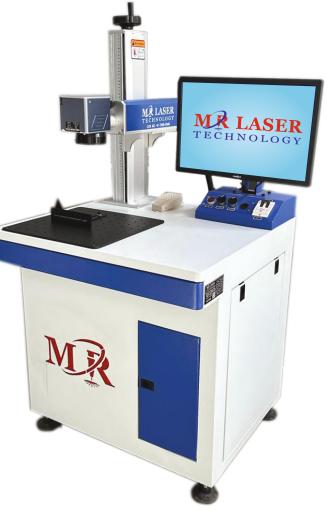

### MRLT Laser Marking Machine

### **Applications**

- Utensils
- Solar Industries
- Automobile
- Engineering
- Jewellery
- Medical Surgical
- Hardware & Bath Fitting
- Kitchenware

Q +91 72650 32460, +91 63552 68964

# Description

| Laser Type           | Fiber Laser                  |
|----------------------|------------------------------|
| O/P Power            | 20W (Optional 30,50,100)     |
| Electric Consumption | < 1 kW                       |
| Graphics Format      | Plt, DXF, BMP, JPT, TIF Etc. |