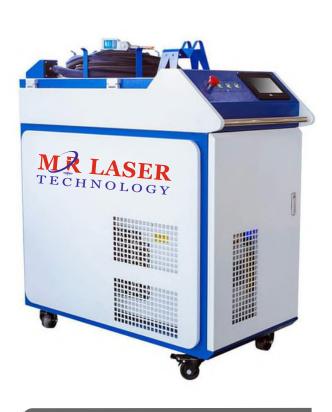

## Hand Held Laser Welding Machine

# Description

| Laser Type           | Fiber Laser                  |
|----------------------|------------------------------|
| O/P Power            | 1000W, 1.5 kW, 2 kW Etc.     |
| Electric Consumption | < 10 kW                      |
| Graphics Format      | Plt, DXF, BMP, JPT, TIF Etc. |