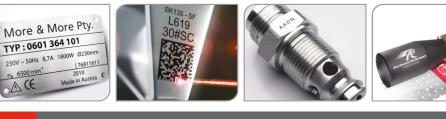

# WHICH MATERIAL YOU CAN MARK !!

✓ S.S., M.S., Aluminum, Cast Iron, Plastic, Gold, Silver, Coated, Glossy, Copper, Brass & More.

+91 72650 32460, +91 63552 68964

www.mrlasermachine.com

🖌 mrlasermachine@gmai.com

### WHICH MATERIAL YOU CAN MARK !!

✓ S.S., M.S., Aluminum, Cast Iron, Plastic, Gold, Silver, Coated, Glossy, Copper, Brass & More.