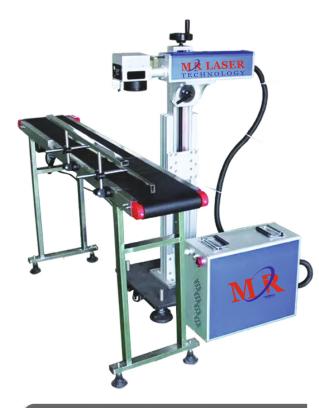

, BMP, JPT, TIF Etc. |



www.mrlasermachine.com

🛛 mrlasermachine@gmai.com





Gold Laser Cutting Machine

### **Applications**

- Acrylic Cutting Wood / MDF / Plywood
- Modeling
- Fabrics / Embroidery

Portable Laser Marking Machine

### Plastic Cutting

### Description

| Laser Type       | Co2 Laser                 |
|------------------|---------------------------|
| Working Area     | 600x900, 900x1300mm       |
| Average OP/Power | 80W (Optional 60x100,150) |
| Engraving Speed  | 1-60000 min/mm            |
| Cutting Speed    | 1-10000 mm / min          |

# WHICH MATERIAL YOU CAN MARK !!

✓ S.S., M.S., Aluminum, Cast Iron, Plastic, Gold, Silver, Coated, Glossy, Copper, Brass & More.













+91 72650 32460, +91 63552 68964

www.mrlasermachine.com

🖌 mrlasermachine@gmai.com





Conveyor Fly Laser Marking Machine

### WHICH MATERIAL YOU CAN MARK !!

✓ S.S., M.S., Aluminum, Cast Iron, Plastic, Gold, Silver, Coated, Glossy, Copper, Brass & More.

# Zero

Maintenance







24x7 Hours Working



Hand Held Laser Marking Machine

# **Applications**

- Acrylic Cutting Wood / MDF / Plywood
- Modeling
- Fabrics / Embroidery
- Plastic Cutting

# Description

| Laser Type       | Co2 Laser                 |
|------------------|---------------------------|
| Working Area     | 600x900, 900x1300mm       |
| Average OP/Power | 80W (Optional 60x100,150) |
| Engraving Speed  | 1-60000 min/mm            |
| Cutting Speed    | 1-10000 mm / min          |











+91 72650 32460, +91 63552 68964

www.mrlasermachine.com

🖌 mrlaserm<u>achine@gmai.com</u>

# **ISO 9001:2015 CERTI