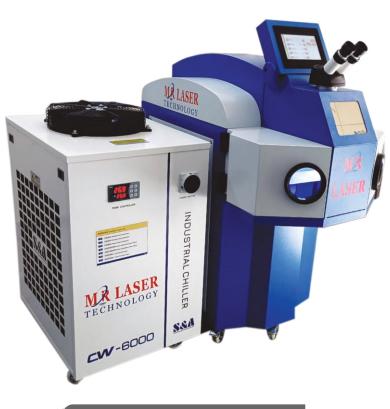

Q +91 72650 32460, +91 63552 68964

www.mrlasermachine.com

🖌 mrlasermachine@gmai.com

Consumption

24x7 Hours Working

Gold Laser Welding Machine

# Description

| Laser Type                  | Fiber Laser                    |
|-----------------------------|--------------------------------|
| O/P Power                   | 200W, 300 watt (60J, 90J, Etc. |
| <b>Electric Consumption</b> | < 2 kW                         |
| <b>Graphics Format</b>      | Plt, DXF, BMP, JPT, TIF Etc.   |