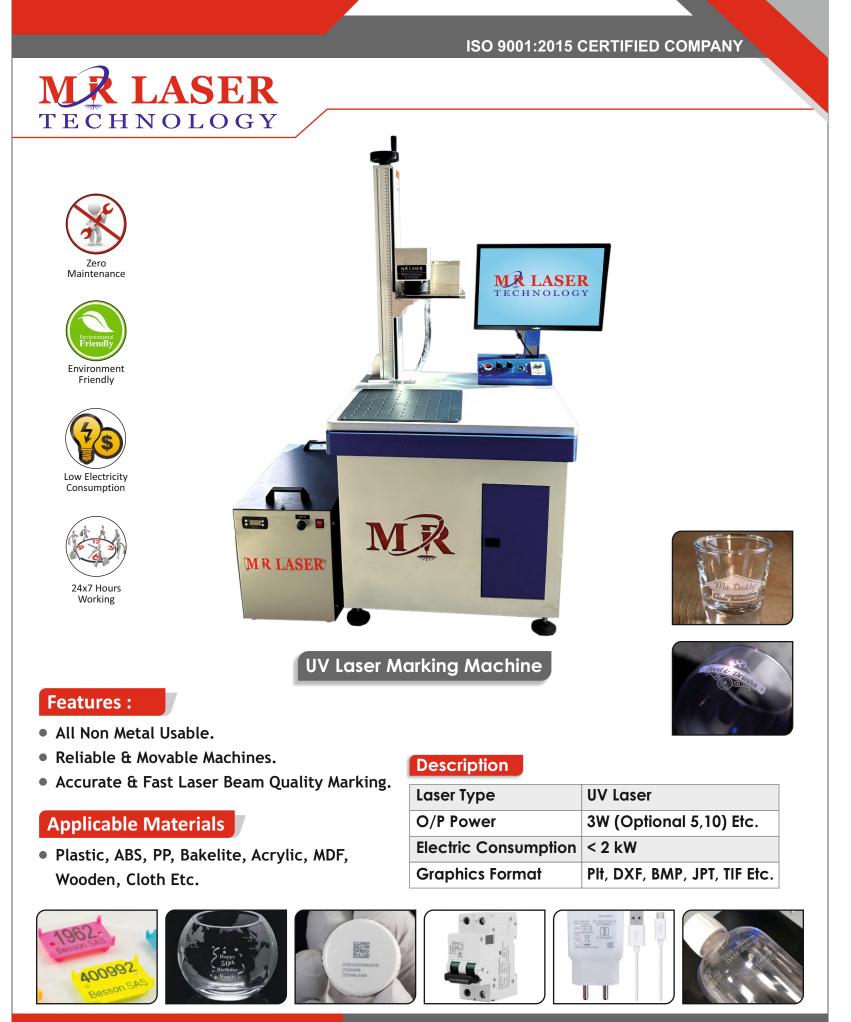

### Applicable Materials

• Plastic, ABS, PP, Bakelite, Acrylic, MDF, Wooden, Cloth Etc.

### Description

| Laser Type             | UV Laser                     |
|------------------------|------------------------------|
| O/P Power              | 3W (Optional 5,10) Etc.      |
| Electric Consumption   | < 2 kW                       |
| <b>Graphics Format</b> | Plt, DXF, BMP, JPT, TIF Etc. |

### Features :

• All Engineering & Industries Products Used.

Co2 Laser Marking Machine

- Reliable & Movable Machines.
- Accurate & Fast Laser Beam Quality Marking.

Q +91 72650 32460, +91 63552 68964

www.mrlasermachine.com