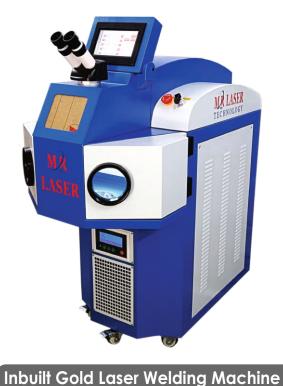

Q +91 72650 32460, +91 63552 68964

www.mrlasermachine.com

🖌 mrlasermachine@gmai.com

Consumption

24x7 Hours Working

Gold Laser Welding Machine

# Description

| Laser Type                  | Fiber Laser                    |
|-----------------------------|--------------------------------|
| O/P Power                   | 200W, 300 watt (60J, 90J, Etc. |
| <b>Electric Consumption</b> | < 2 kW                         |
| <b>Graphics Format</b>      | Plt, DXF, BMP, JPT, TIF Etc.   |