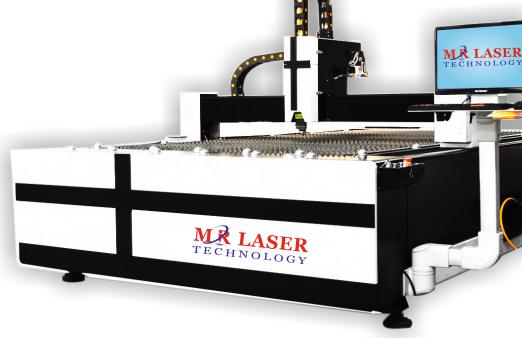

MR LASER

TECHNOLOGY

Environment Friendly

Low Electricity Consumption

24x7 Hours Working

Metal Cutting Machine

### Description

| Laser Type              | Fiber Laser                                                |
|-------------------------|------------------------------------------------------------|
| Working Area            | 1500x3000, 2000x4000, 2000x6000, 2500x6500 MM & Customized |
| Laser Power             | 1000 W (Optional 1500, 2000, 3000, 6000, 12000, 20000 W)   |
| Laser Head              | Ray Tools - Autofocus                                      |
| Servo Motors            | Panasonic, Yaskawa                                         |
| Rack & Pinion           | YYC (Taiwan)                                               |
| Pneumatics Parts        | SMC (Japan)                                                |
| Maximum                 | 120M/Per Min.                                              |
| <b>Travelling Speed</b> |                                                            |