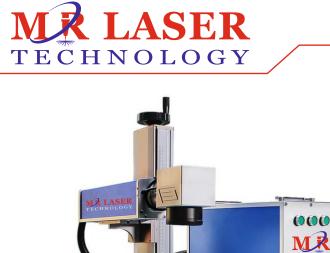

964

# MR LASER TECHNOLOGY

### ISO 9001:2015 CERTIFIED COMPANY FAST, POWERFUL AND RELIABLE LASER MARKING SYSTEMS



Zero Maintenance



Low Electricity Consumption



Environment Friendly



24x7 Hours Working

> 6500 mir ACE



### MRLT Laser Marking Machine

### **Applications**

- Utensils
- Solar Industries
- Automobile
- Engineering
- Jewellery
- Medical Surgical
- Hardware & Bath Fitting
- Kitchenware



Q +91 72650 32460, +91 63552 68964

# Description

| Laser Type           | Fiber Laser                  |
|----------------------|------------------------------|
| O/P Power            | 20W (Optional 30,50,100)     |
| Electric Consumption | < 1 kW                       |
| Graphics Format      | Plt, DXF, BMP, JPT, TIF Etc. |



www.mrlasermachine.com

🛛 mrlasermachine@gmai.com





Gold Laser Cutting Machine

### **Applications**

- Acrylic Cutting Wood / MDF / Plywood
- Modeling
- Fabrics / Embroidery

Portable Laser Marking Machine

### Plastic Cutting

### Description

| Laser Type       | Co2 Laser                 |
|------------------|---------------------------|
| Working Area     | 600x900, 900x1300mm       |
| Average OP/Power | 80W (Optional 60x100,150) |
| Engraving Speed  | 1-60000 min/mm            |
| Cutting Speed    | 1-10000 mm / min          |

# WHICH MATERIAL YOU CAN MARK !!

✓ S.S., M.S., Aluminum, Cast Iron, Plastic, Gold, Silver, Coated, Glossy, Copper, Brass & More.













+91 72650 32460, +91 63552 68964

www.mrlasermachine.com

🖌 mrlasermachine@gmai.com





Conveyor Fly Laser Marking Machine

### WHICH MATERIAL YOU CAN MARK !!

✓ S