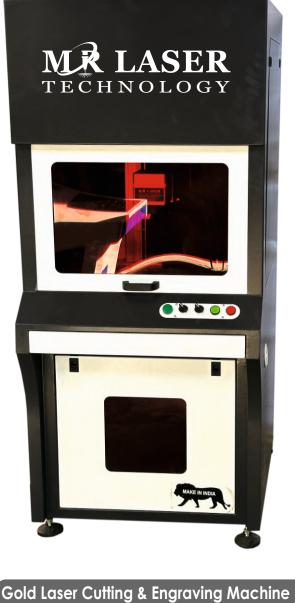

ic, ABS, PP, Bakelite, Acrylic, MDF, Wooden, Cloth Etc.

### Description

| Laser Type             | UV Laser                     |
|------------------------|------------------------------|
| O/P Power              | 3W (Optional 5,10) Etc.      |
| Electric Consumption   | < 2 kW                       |
| <b>Graphics Format</b> | Plt, DXF, BMP, JPT, TIF Etc. |

### Features :

• All Engineering & Industries Products Used.

Co2 Laser Marking Machine

- Reliable & Movable Machines.
- Accurate & Fast Laser Beam Quality Marking.



Q +91 72650 32460, +91 63552 68964

www.mrlasermachine.com

M mrlasermachine@gmai.com



www.mrlasermachine.com

+91 72650 32460, +91 63552 68964

🖌 mrlasermach<u>ine@gmai.com</u>











Environment Friendly

Low Electricity Consumption









Description





Fiber Laser

| Laser Type                  | Fiber Laser                  |
|-----------------------------|------------------------------|
| O/P Power                   | 30W (Optional 50,60,100)     |
| <b>Electric Consumption</b> | < 2 kW                       |
| Graphics Format             | Plt, DXF, BMP, JPT, TIF Etc. |



Q +91 72650 32460, +91 63552 68964

www.mrlasermachine.com

🖌 mrlasermachine@gmai.com









Consumption



24x7 Hours Working





Gold Laser Welding Machine

# Description

| Laser Type                  | Fiber Laser                    |
|-----------------------------|--------------------------------|
| O/P Power                   | 200W, 300 watt (60J, 90J, Etc. |
| <b>Electric Consumption</b> | < 2 kW                         |
| <b>Graphics Format</b>