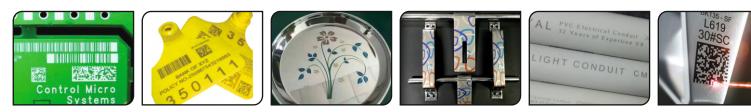

# WHICH MATERIAL YOU CAN MARK !!

✓ S.S., M.S., Aluminum, Cast Iron, Plastic, Gold, Silver, Coated, Glossy, Copper, Brass & More.

+91 72650 32460, +91 63552 68964

www.mrlasermachine.com

🖌 mrlasermachine@gmai.com

### WHICH MATERIAL YOU CAN MARK !!

✓ S.S., M.S., Aluminum, Cast Iron, Plastic, Gold, Silver, Coated, Glossy, Copper, Brass & More.