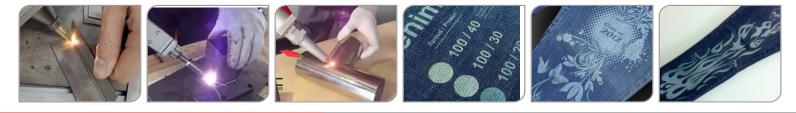

### Jeans Engraving Machine

### Description

| Laser Type           | Co2 Laser with Galvo Head    |
|----------------------|------------------------------|
| O/P Power            | 100W, 150W, 200W Etc.        |
| Electric Consumption | < 3 kW                       |
| Graphics Format      | Plt, DXF, BMP, JPT, TIF Etc. |